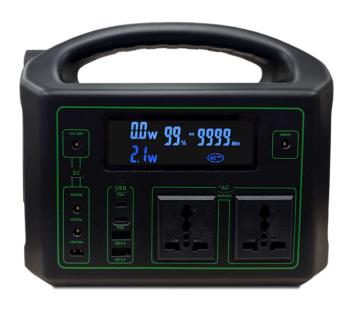

## **KEY FEATURES JES600WHA**

- Premium Ultra-High Capacity Power Station with 600Wh
- High AC Output Power with 300W and USB-C Output with 60W PD
- Multifunctional DC/ USB-C/ USB/ XT30 Outputs
- Three different recharging modes (Power supply, car charger or solar panel)
- High-grade components and comprehensive circuit protection
- Sophisticated and robust design
- Smart LCD screen for user ease

| SPECIFICATIONS    |                                                                                                                                                                                                                               |
|-------------------|-------------------------------------------------------------------------------------------------------------------------------------------------------------------------------------------------------------------------------|
| Energy            | 592Wh/ 160Ah                                                                                                                                                                                                                  |
| Outputs           | <ul> <li>2x USB QC3.0 (5-20V/50W Max.)</li> <li>2x USB-C (1x 60W PD, 1x 3.8-12V/18W)</li> <li>3x DC (1x 5-24V/80W Max., 2x9-12.6V/5A Max.)</li> <li>1x XT30 (9-12.6V/10A Max.)</li> <li>2x AC (220-240V/300W Max.)</li> </ul> |
| Inputs            | <ul><li>Power Supply (14-20V/60W)</li><li>Car charger (12V/9A)</li><li>Solar panel (15-20V/5A)</li></ul>                                                                                                                      |
| Dimension         | 242 x 160 x 186 mm                                                                                                                                                                                                            |
| Weight            | 3.7 kg                                                                                                                                                                                                                        |
| Temperature       | 0°C-40°C                                                                                                                                                                                                                      |
| Carry-On Baggage* | <b>*</b>                                                                                                                                                                                                                      |